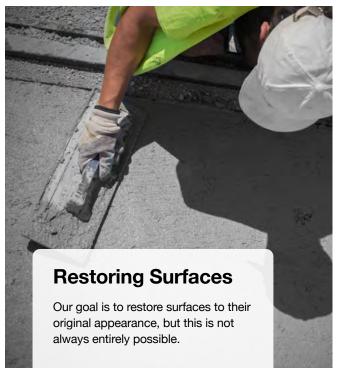

### We'll relay surface layers

Our skilled contractors will relay the final surface layers to the highest standards.

They will always aim to match the existing surfaces as closely as possible.